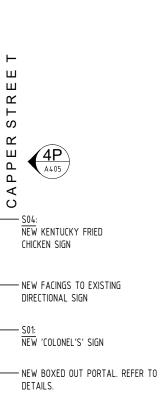

– RETAIN EXISTING DIRECTIONAL STRUCTURE. REMOVE EXISTING FACINGS FOR NEW FACINGS.

RETA

- RETAIN EXISTING PYLON SIGN. MAKE GOOD FOR NEW PAINT.

- REMOVE EXISTING RED MESH SCREEN AND MAKE GOOD SURFACE FOR NEW WORKS.

- 502: NEW GARDEN BANNER BUILDER TO ALLOW FIXINGS/FOOTINGS AND ALLOWANCE FOR STRUCTURAL ENGINEERING

| NORTH      |            | DRAWN<br>DO<br>SCALE @ A3 | BALDASSO-CORTESE P/L<br>ABN 71 445 953 215<br>LEVEL 1/109 GM/PORD:ST<br>POST-OFFICE BOX 1509 |
|------------|------------|---------------------------|----------------------------------------------------------------------------------------------|
|            | 24.04.25   | 1:200                     | COLLINGWOOD VIC 3006<br>(T) +01 3 9417 7555                                                  |
| PROJECT NO | DRAWING NO | REVISION                  | WWW.BCARCH.NET                                                                               |
| 20240007   | 7 A101     | TP1                       | BALDASSO CORTESE                                                                             |