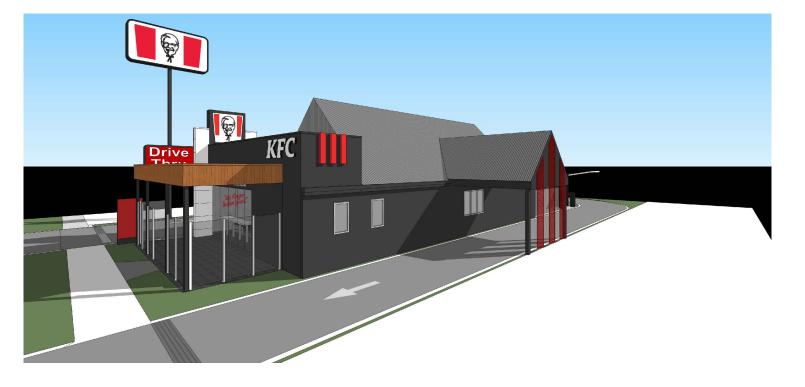

### **PROPOSED - VIEW 3**

ADDRESS 74 CAPPER STREET TUMUT NSW 2720 DRAWING TITLE PROPOSED EXTERIOR 3D VIEWS

| NORTH      | снескер<br>RT<br><sub>Date</sub><br>24.04.25 | drawn<br>DO<br>scale @ a3 | BALDA590-CORTESE PIL<br>ABN 71 445303215<br>LEVEL 1190 00(PORD ST<br>POST OFFICE BOX 1809<br>COLLINSINGOD VIC2000<br>COLLINSINGOD VIC2000 |
|------------|----------------------------------------------|---------------------------|-------------------------------------------------------------------------------------------------------------------------------------------|
| PROJECT NO | drawing no                                   | REVISION                  | WWW.BCARCHLINET                                                                                                                           |
| 20240007   | A401                                         | TP1                       | BALDASSO CORTESE                                                                                                                          |