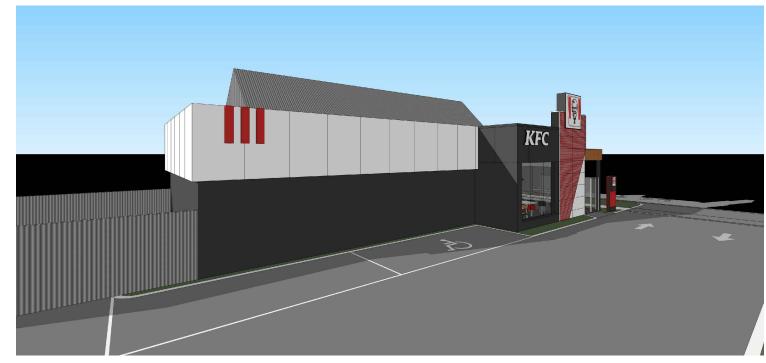

## EXISTING - VIEW 3

ADDRESS 74 CAPPER STREET TUMUT NSW 2720 DRAWING TITLE EXISTING EXTERIOR 3D VIEWS

| NORTH      | снескер<br>RT<br>date<br>24.04.25 | drawn<br>DO<br>scale @ a3 | BALDASSO-CORTESE PIL<br>ABN 71 446 303 215<br>LEVEL 11/00 00(PORD: ST<br>POST-OFFICE DOX 1809<br>COLLINSINGOC VIC2000<br>COLLINSINGOC VIC2000<br>(7): 401 34417 7855 |
|------------|-----------------------------------|---------------------------|----------------------------------------------------------------------------------------------------------------------------------------------------------------------|
| PROJECT NO | drawing no                        | REVISION                  | WWW.BCARCHLINET                                                                                                                                                      |
| 20240007   | A400                              | TP1                       | BALDASSO CORTESE                                                                                                                                                     |