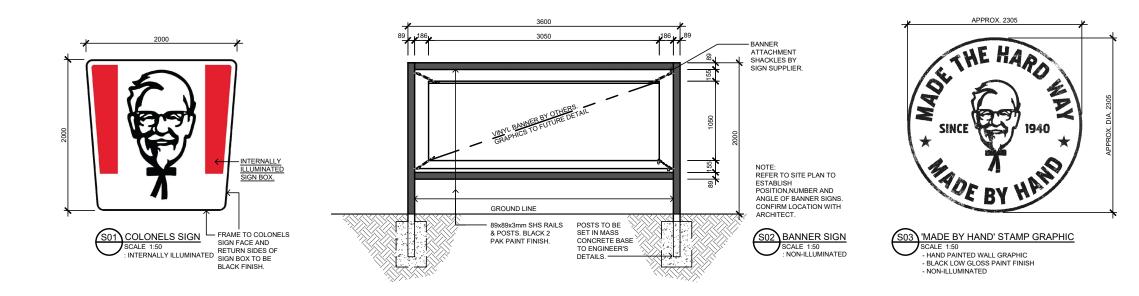

COLLINS FOODS LIMITED

ADDRESS 74 CAPPER STREET TUMUT NSW 2720 DRAMING TITLE EXTERNAL SIGNAGE SCHEDULE

PROJECT TITLE

| NORTH   | CHECKED<br>RT    | drawn<br>DO | BALDASSO CORTESE PL<br>ABN 97 445 503 215<br>LEVEL 1/105 00KPORD ST<br>POST OFFICE BOX 1500<br>COLLINGWOOD VIC 3005<br>(7)-401 30417 3555<br>WWW.BCARCH.NET<br>BALDASSO CORTESE |
|---------|------------------|-------------|---------------------------------------------------------------------------------------------------------------------------------------------------------------------------------|
|         | DATE<br>24.04.25 | SCALE @ A3  |                                                                                                                                                                                 |
| PROJECT |                  | REVISION    |                                                                                                                                                                                 |