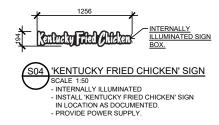

COLLINS FOODS LIMITED

ADDRESS 74 CAPPER STREET TUMUT NSW 2720 DRAMING TITLE EXTERNAL SIGNAGE SCHEDULE

PROJECT TITLE

| NORTH   | CHECKED<br>RT    | drawn<br>DO | BALDASSO CORTESE PL<br>ABN 97 445 503 215<br>LEVEL 1/105 00KPORD ST<br>POST OFFICE BOX 1500<br>COLLINGWOOD VIC 3005<br>(7)-401 30417 3555<br>WWW.BCARCH.NET<br>BALDASSO CORTESE |
|---------|------------------|-------------|---------------------------------------------------------------------------------------------------------------------------------------------------------------------------------|
|         | DATE<br>24.04.25 | SCALE @ A3  |                                                                                                                                                                                 |
| PROJECT |                  | REVISION    |                                                                                                                                                                                 |