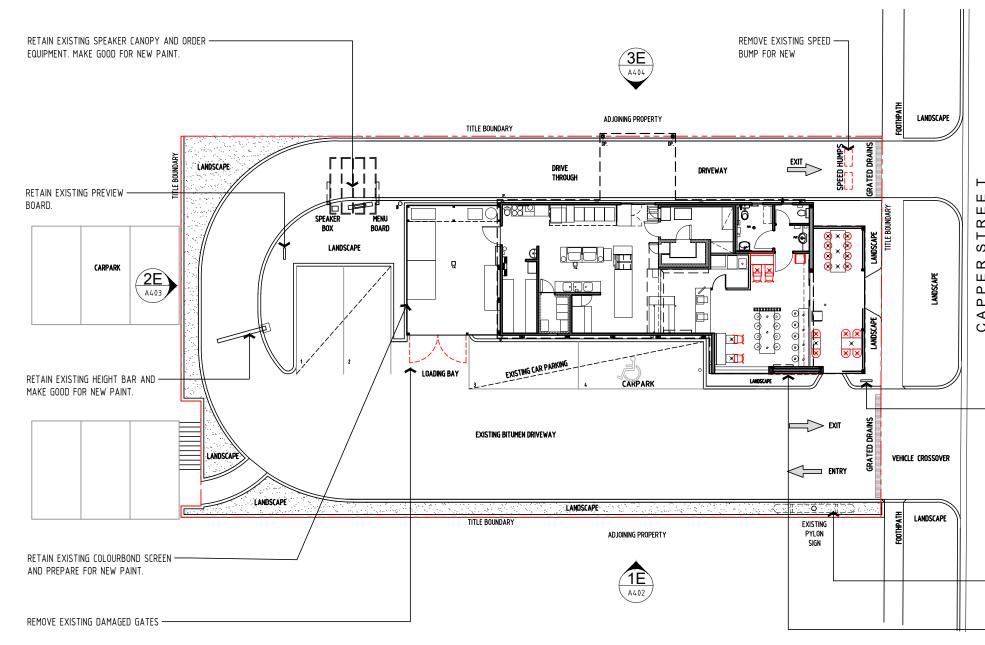

– RETAIN EXISTING DIRECTIONAL STRUCTURE. REMOVE EXISTING FACINGS FOR NEW FACINGS.

RETA

- RETAIN EXISTING PYLON SIGN. MAKE GOOD FOR NEW PAINT.

- REMOVE EXISTING RED MESH SCREEN AND MAKE GOOD SURFACE FOR NEW WORKS.

| NORT | *               | CHECKED<br>RT    | drawn<br>DO         | BALDASSO-CORTESE P/L<br>ABN 71 445 363 215<br>LEVEL 1/109-0KPORD ST |
|------|-----------------|------------------|---------------------|---------------------------------------------------------------------|
|      | $(\mathcal{D})$ | DATE<br>24.04.25 | scale @ a3<br>1:200 | POST OFFICE BOX 1388<br>COLLINGWOOD VIC 3886<br>(17 +01 3:0417 7555 |
|      | ест NO<br>40007 | DRAWING NO       | REVISION<br>TP1     | WWW.BCARCHINET<br>BALDASSO CORTESE                                  |

| SCOPE | OF EXTERIOR WORKS:                                 |
|-------|----------------------------------------------------|
| -     | MAKE GOOD AND ALLOW FOR NEW PAINT TO ALL           |
|       | PREVIOUSLY PAINTED SURFACES NOT GETTING NEW        |
|       | FINISHES.                                          |
| -     | NEW FINISHES AS PER PROPOSED ELEVATIONS.           |
| -     | NEW SIGNAGE (INCLUDING FOOTINGS WHERE REQUIRED) AS |
|       | PER THE SIGNAGE PLAN.                              |
| -     | SUPPLY AND INSTALL NEW SPEED BUMP TO DRIVE THRU    |

- 502: NEW GARDEN BANNER BUILDER TO ALLOW FIXINGS/FOOTINGS AND ALLOWANCE FOR STRUCTURAL ENGINEERING

| NORTH      |            | DRAWN<br>DO<br>SCALE @ A3 | BALDASSO-CORTESE P/L<br>ABN 71 445 953 215<br>LEVEL 1/109 GM/PORD:ST<br>POST-OFFICE BOX 1509 |
|------------|------------|---------------------------|----------------------------------------------------------------------------------------------|
|            | 24.04.25   | 1:200                     | COLLINGWOOD VIC 3006<br>(T) +01 3 9417 7555                                                  |
| PROJECT NO | DRAWING NO | REVISION                  | WWW.BCARCH.NET                                                                               |
| 20240007   | 7 A101     | TP1                       | BALDASSO CORTESE                                                                             |