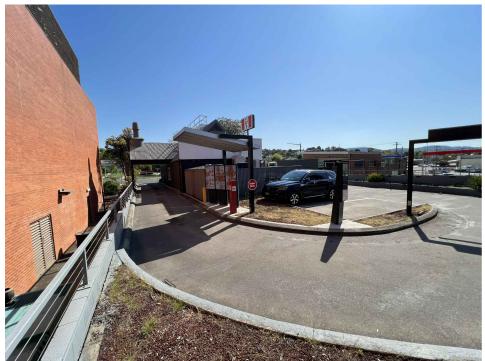

TOW

TOWN PLANNING NOT FOR CONSTRUCTION

COLLINS FOODS LIMITED

PROJECT TITLE

ADDRESS 74 CAPPER STREET TUMUT NSW 2720 DRAMING TITLE EXISTING EXTERIOR PHOTOS

| NORTH                  | CHECKED<br>RT      | drawn<br>DO | BALDASSO-CORTESE P/L<br>ABN 71 445 953 215<br>LEVEL 1/109 0X(PORD ST |
|------------------------|--------------------|-------------|----------------------------------------------------------------------|
|                        | DATE<br>24.04.25   | SCALE @ A3  | POST OFFICE BOX 1388<br>COLLINGWOOD VIC 3885<br>(17 +01 3:0417 7555  |
| PROJECT NO<br>20240007 | drawing no<br>A001 | REVISION    | WWW.BCARCH.NET<br>BALDASSO CORTESE                                   |