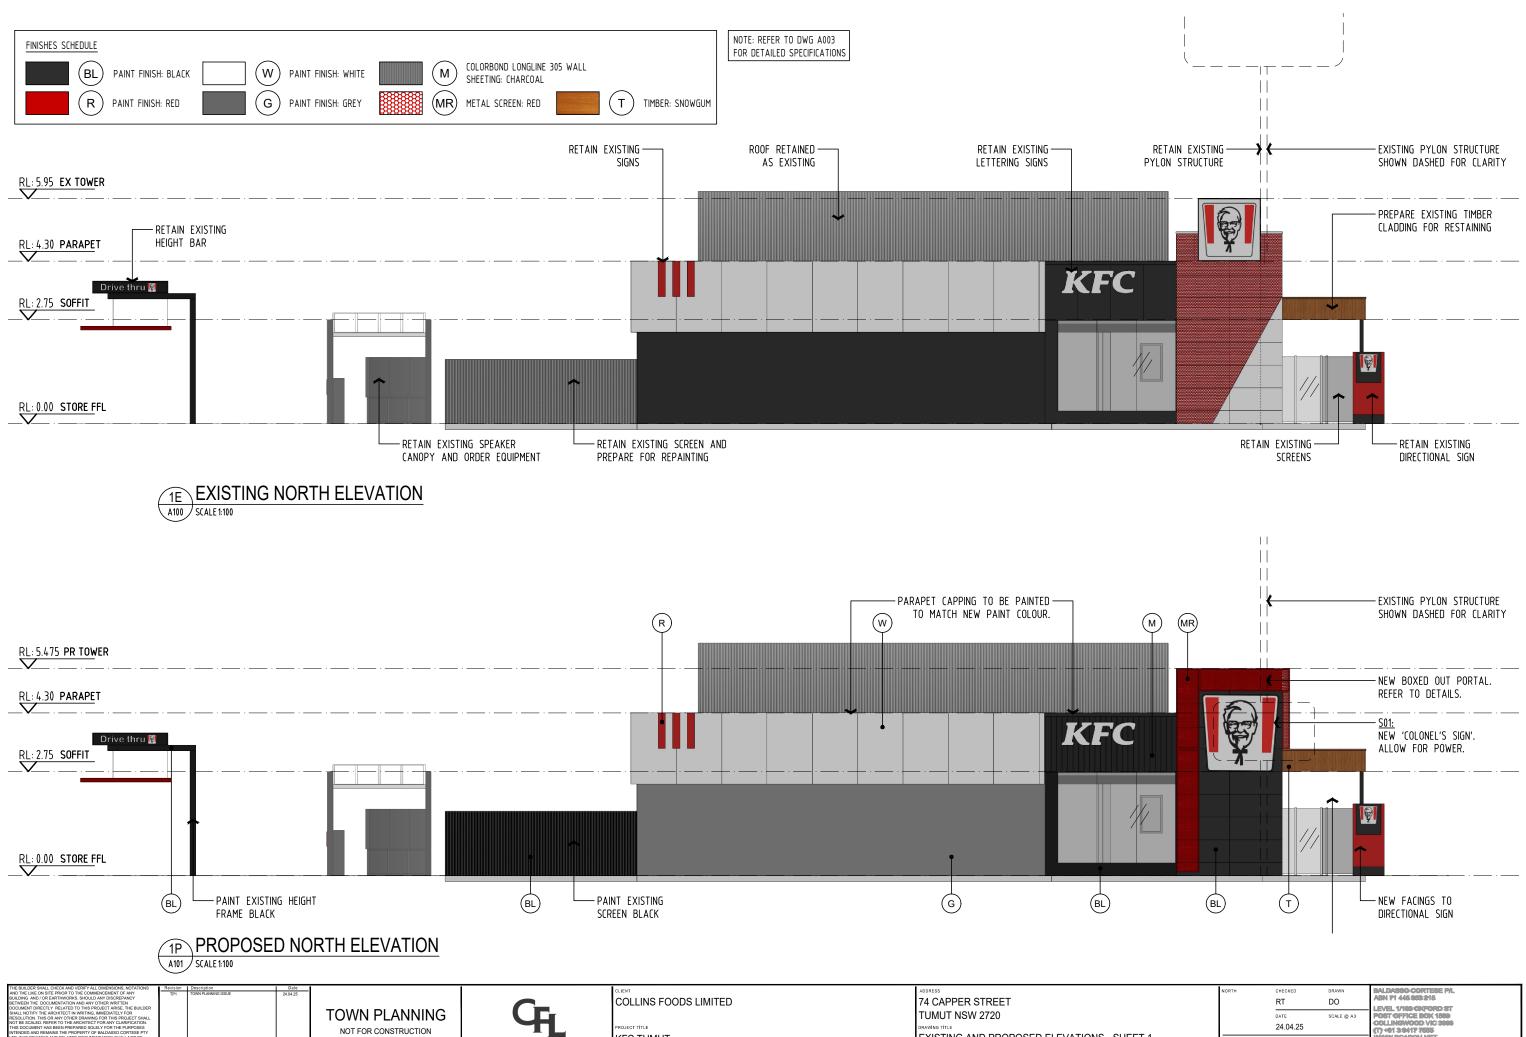

#### EXTERIOR FINISHES SCHEDULE

PAINT FINISHES

- W EXTERNAL PAINT (WHITE) DULUX "ALABASTER" (WHITE) A1016 FINISH: DULUX WEATHERSHIELD LOW SHEEN ACRYLIC (EXTERIOR)
- (BL) EXTERNAL PAINT (BLACK) DULUX "BLACK CAVIAR" (BLACK) SN4H9 FINISH: DULUX WEATHERSHIELD LOW SHEEN ACRYLIC (EXTERIOR)
- R EXTERNAL PAINT (RED) DULUX "RED BOX" (RED) A0639 FINISH: DULUX WEATHERSHIELD LOW SHEEN ACRYLIC (EXTERIOR)
- © EXTERNAL PAINT (GREY) DULUX "TEA HOUSE" (GREY) SN4G6 FINISH: DULUX WEATHERSHIELD LOW SHEEN ACRYLIC (EXTERIOR)

CLADDING FINISHES:

- MR PERFORATED METAL PANELS SUPPLIER: LOCKER GROUP MATERIAL: 3mm THICK MILD STEEL COLOUR: KFC RED FINISH: DURATEC X15 POWDERCOAT PATTERN: R03341 3.25mm ø, 4.78mm CENTRES, 41% OPEN AREA NOTE: FINISH WITHIN 20mm FLAT BAR FRAME AS PER SUPPLIES DETAILS WITH RED POWDERCOAT FINISH. REFER TO MESH SCREEN DETAIL DRAWINGS FOR FURTHER INFORMATION
- © PRE-FINISHED FIBRE CEMENT PANELS SUPPLIER: CEMINTEL RANGE: BARESTONE COLOUR: 'ORIGINAL' FACTORY FINISH WITH CEMINSEAL SHEET SIZE: 300x1200x9mm NOTE: EXPORESSED NOMINAL 20mm SHADOWLINES PAINTED DULUX "BLACK. INSTALL IN ACCORDANCE WITH MANUFACTURER'S INSTRUCTIONS
- M METAL CLADDING PRODUCT: LYSAGHT LONGLINE 305 COLOUR: COLORBOND 'MONUMENT' (MID GREY) CODE: 305 METAL WALL SHEETING NOTE: INSTALL IN ACCORDANCE WITH MANUFACTURER'S INSTRUCTIONS.

– RETAIN EXISTING DIRECTIONAL STRUCTURE. REMOVE EXISTING FACINGS FOR NEW FACINGS.

RETA

- RETAIN EXISTING PYLON SIGN. MAKE GOOD FOR NEW PAINT.

- REMOVE EXISTING RED MESH SCREEN AND MAKE GOOD SURFACE FOR NEW WORKS.

DRAWING TITLE EXISTING AND PROPOSED ELEVATIONS - SHEET 1

| NORTH                  | CHECKED<br>RT      | drawn<br>DO | BALDASSO-CORTESE P/L<br>ABN 71 445 553 215<br>LEVEL 1/109-00/FORD-ST |
|------------------------|--------------------|-------------|----------------------------------------------------------------------|
|                        | DATE<br>24.04.25   | SCALE @ A3  | POST OFFICE BOX 1889<br>COLLINGWOOD VIC 3886<br>(T) +61 3 3417 7555  |
| PROJECT NO<br>20240007 | drawing no<br>A403 | REVISION    | BALDASSO CORTESE                                                     |