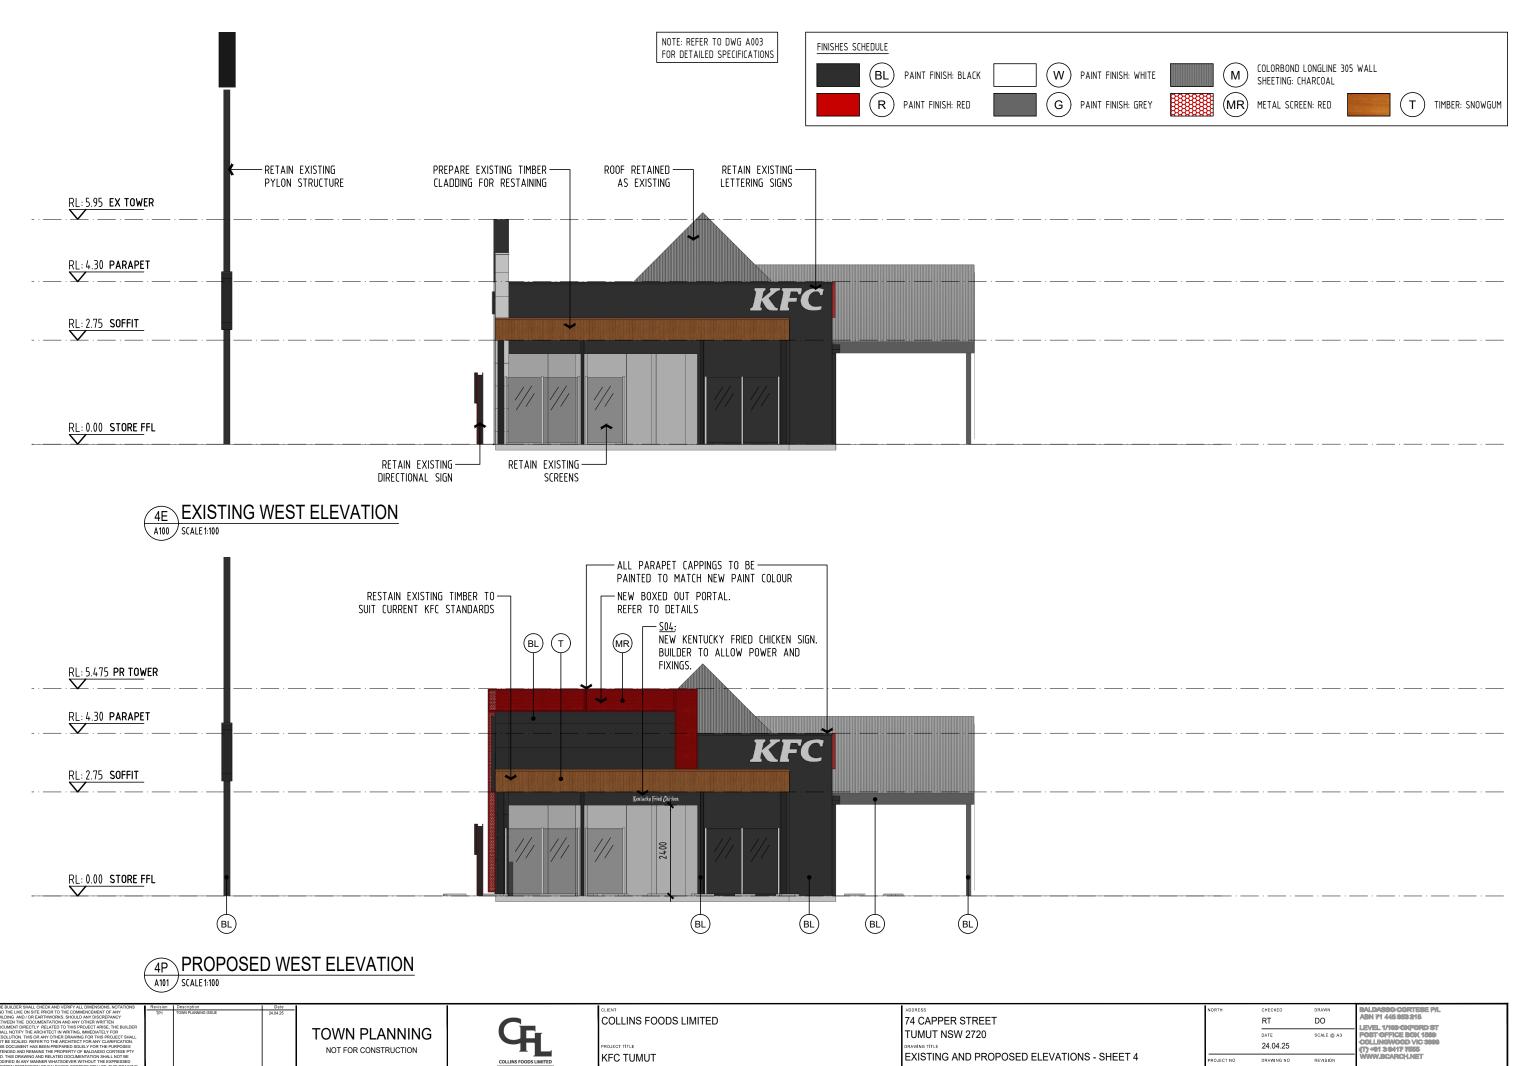

|  | NORTH      | CHECKED    | DRAWN      | BALDASSO-CORTESE P/L<br>ABN 71 445 953 215    |
|--|------------|------------|------------|-----------------------------------------------|
|  |            | RT         | DO         | LEVEL 1/109 OKPORD ST<br>POST OFFICE BOX 1509 |
|  |            | DATE       | SCALE @ A3 |                                               |
|  | 24.04.25   |            |            | COLLINGWOOD VIC 3865<br>(17 +61 3 9417 7555   |
|  | PROJECT NO | DRAWING NO | REVISION   | WWW.BCARCH.NET                                |
|  | 20240007   | A405       | TP1        | BALDASSO CORTESE                              |