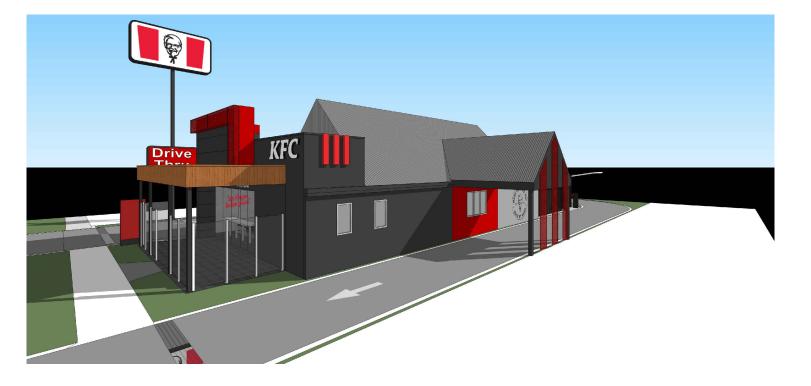

### **PROPOSED - VIEW 3**

ADDRESS 74 CAPPER STREET TUMUT NSW 2720 DRAWING TITLE PROPOSED EXTERIOR 3D VIEWS

| NORTH      | снескер<br>RT<br><sub>Date</sub><br>24.04.25 | drawn<br>DO<br>scale @ a3 | BALDA590-CORTESE PIL<br>ABN 71 445303215<br>LEVEL 1190 00(PORD ST<br>POST OFFICE BOX 1809<br>COLLINSINGOD VIC2000<br>COLLINSINGOD VIC2000 |
|------------|----------------------------------------------|---------------------------|-------------------------------------------------------------------------------------------------------------------------------------------|
| PROJECT NO | drawing no                                   | REVISION                  | WWW.BCARCHLINET                                                                                                                           |
| 20240007   | A401                                         | TP1                       | BALDASSO CORTESE                                                                                                                          |