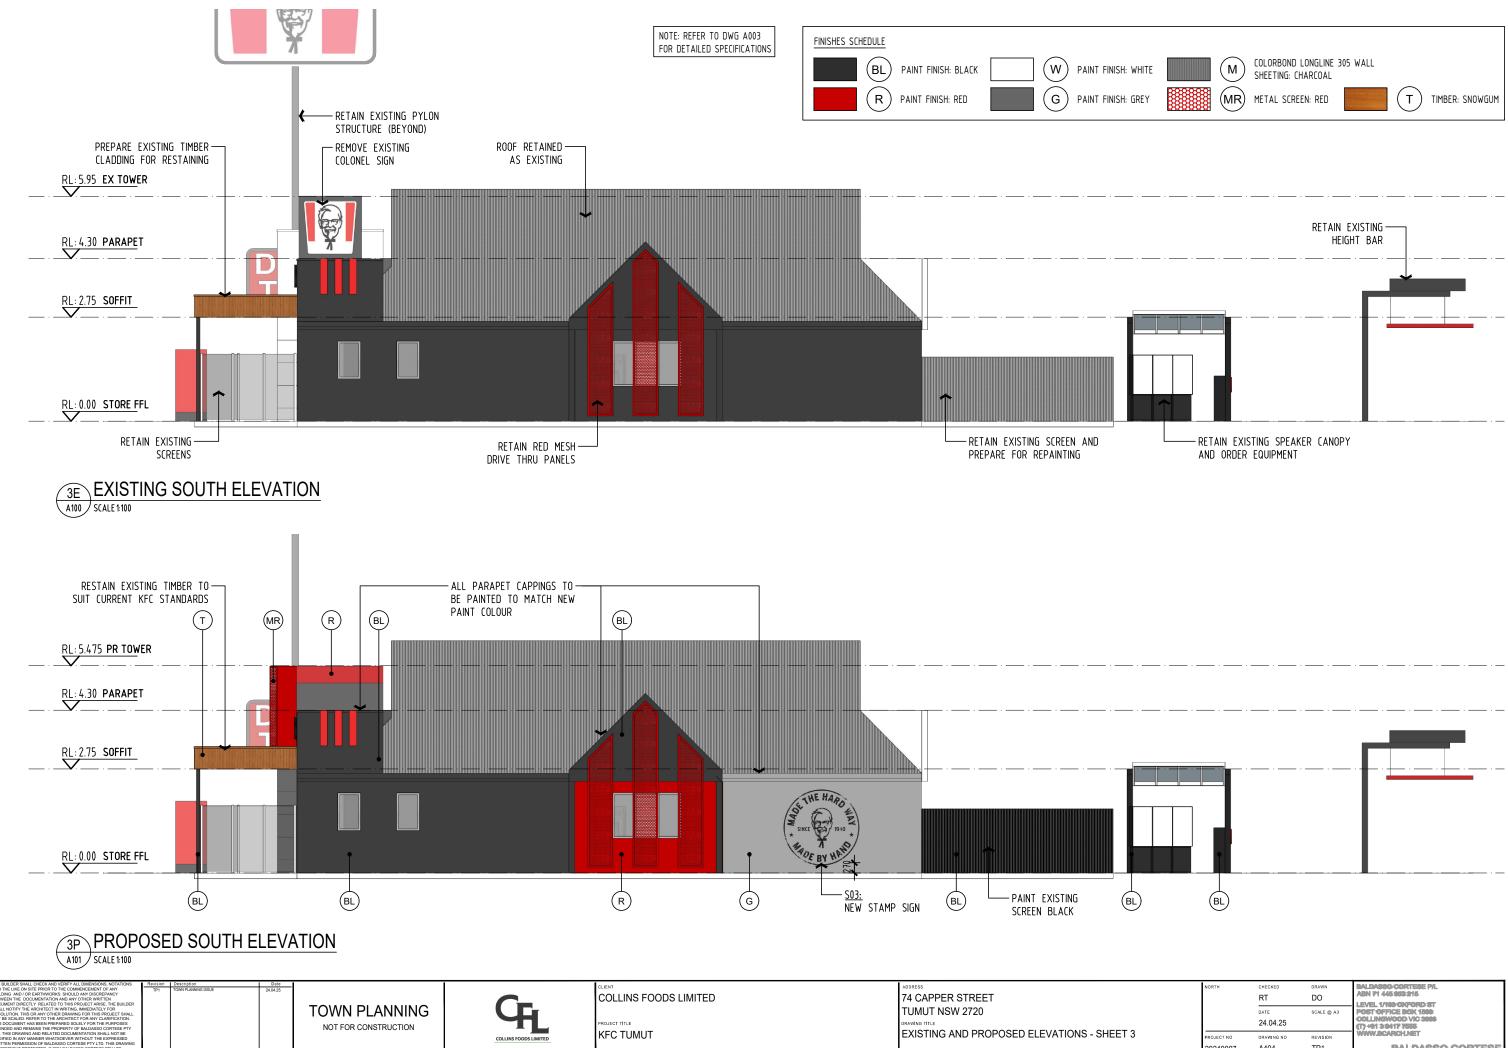

| NORTH                  | CHECKED<br>RT      | drawn<br>DO | BALDASSO CORTESE P/L<br>ABN 71 445 353 215<br>LEVEL 1/109 CKFORD ST |
|------------------------|--------------------|-------------|---------------------------------------------------------------------|
|                        | DATE<br>24.04.25   | SCALE @ A3  | POST OFFICE BOX 1880<br>COLLINGWOOD VIC 3886<br>(T) +61 3:9417 7555 |
| PROJECT NO<br>20240007 | drawing no<br>A404 | REVISION    | WWW.BCARCH.NET<br>BALDASSO CORTESE                                  |