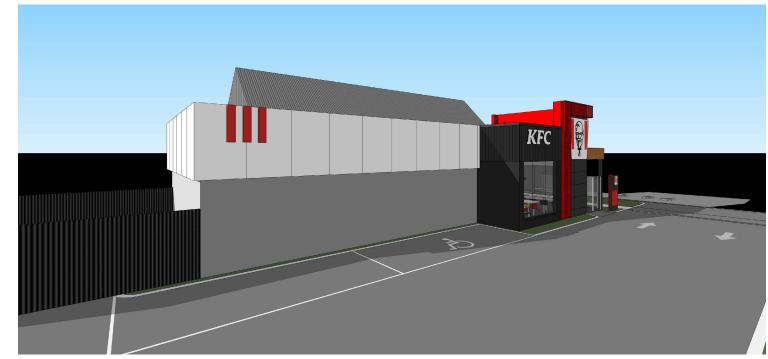

## EXISTING - VIEW 3

ADDRESS 74 CAPPER STREET TUMUT NSW 2720 DRAWING TITLE EXISTING EXTERIOR 3D VIEWS

| NORTH      | снескер<br>RT<br>date<br>24.04.25 | drawn<br>DO<br>scale @ a3 | BALDASSO-CORTESE PIL<br>ABN 71 446 303 215<br>LEVEL 11/00 00(PORD: ST<br>POST-OFFICE DOX 1809<br>COLLINSINGOC VIC2000<br>COLLINSINGOC VIC2000<br>(7): 401 34417 7855 |
|------------|-----------------------------------|---------------------------|----------------------------------------------------------------------------------------------------------------------------------------------------------------------|
| PROJECT NO | drawing no                        | REVISION                  | WWW.BCARCHLINET                                                                                                                                                      |
| 20240007   | A400                              | TP1                       | BALDASSO CORTESE                                                                                                                                                     |