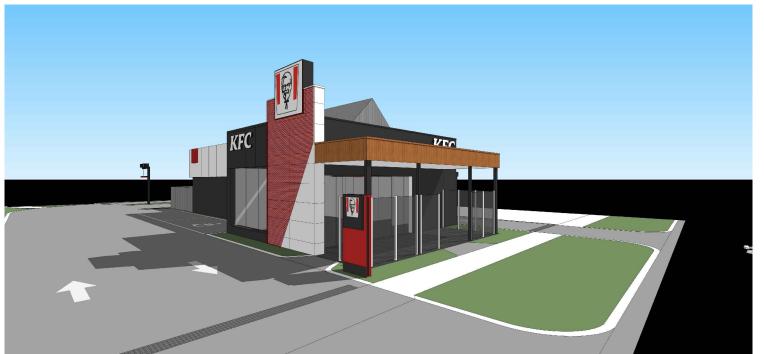

**PROPOSED - VIEW 1** 

PROPOSED - VIEW 2

### **PROPOSED - VIEW 3**

ADDRESS 74 CAPPER STREET TUMUT NSW 2720 DRAWING TITLE PROPOSED EXTERIOR 3D VIEWS

| NORTH      | снескер<br>RT<br><sub>Date</sub><br>24.04.25 | drawn<br>DO<br>scale @ a3 | BALDA590-CORTESE PIL<br>ABN 71 445303215<br>LEVEL 1190 00(PORD ST<br>POST OFFICE BOX 1809<br>COLLINSINGOD VIC2000<br>COLLINSINGOD VIC2000 |
|------------|----------------------------------------------|---------------------------|-------------------------------------------------------------------------------------------------------------------------------------------|
| PROJECT NO | drawing no                                   | REVISION                  | WWW.BCARCHLINET                                                                                                                           |
| 20240007   | A401                                         | TP1                       | BALDASSO CORTESE                                                                                                                          |