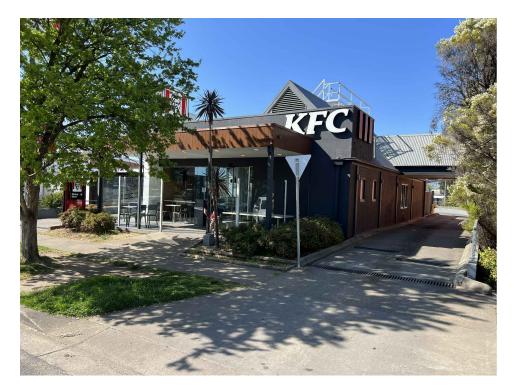

TOW

TOWN PLANNING NOT FOR CONSTRUCTION

COLLINS FOODS LIMITED

PROJECT TITLE

ADDRESS 74 CAPPER STREET TUMUT NSW 2720 DRAMING TITLE EXISTING EXTERIOR PHOTOS

| NORTH                  | CHECKED<br>RT      | drawn<br>DO | BALDASSO-CORTESE P/L<br>ABN 71 445 953 215<br>LEVEL 1/109 0X(PORD ST |
|------------------------|--------------------|-------------|----------------------------------------------------------------------|
|                        | DATE<br>24.04.25   | SCALE @ A3  | POST OFFICE BOX 1388<br>COLLINGWOOD VIC 3885<br>(17 +01 3:0417 7555  |
| PROJECT NO<br>20240007 | drawing no<br>A001 | REVISION    | WWW.BCARCH.NET<br>BALDASSO CORTESE                                   |