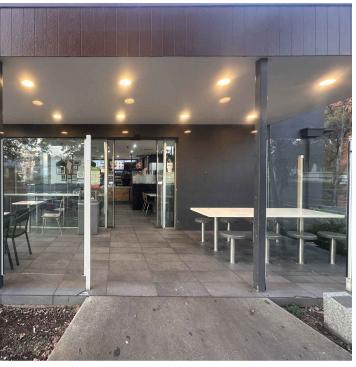

TOW

TOWN PLANNING NOT FOR CONSTRUCTION

COLLINS FOODS LIMITED

PROJECT TITLE

ADDRESS 74 CAPPER STREET TUMUT NSW 2720 DRAMING TITLE EXISTING EXTERIOR PHOTOS

| NORTH                  | CHECKED<br>RT      | drawn<br>DO | BALDASSO-CORTESE P/L<br>ABN 71 445 953 215<br>LEVEL 1/109 0X(PORD ST |
|------------------------|--------------------|-------------|----------------------------------------------------------------------|
|                        | DATE<br>24.04.25   | SCALE @ A3  | POST OFFICE BOX 1388<br>COLLINGWOOD VIC 3885<br>(17 +01 3:0417 7555  |
| PROJECT NO<br>20240007 | drawing no<br>A001 | REVISION    | WWW.BCARCH.NET<br>BALDASSO CORTESE                                   |