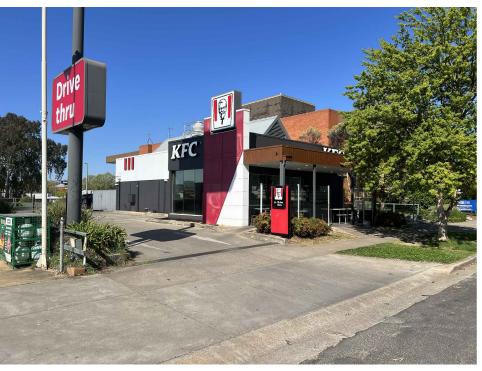

TOW

TOWN PLANNING NOT FOR CONSTRUCTION

COLLINS FOODS LIMITED

PROJECT TITLE

ADDRESS 74 CAPPER STREET TUMUT NSW 2720 DRAMING TITLE EXISTING EXTERIOR PHOTOS

| NORTH                  | CHECKED<br>RT      | drawn<br>DO | BALDASSO-CORTESE P/L<br>ABN 71 445 953 215<br>LEVEL 1/109 0X(PORD ST |
|------------------------|--------------------|-------------|----------------------------------------------------------------------|
|                        | DATE<br>24.04.25   | SCALE @ A3  | POST OFFICE BOX 1388<br>COLLINGWOOD VIC 3885<br>(17 +01 3:0417 7555  |
| PROJECT NO<br>20240007 | drawing no<br>A001 | REVISION    | WWW.BCARCH.NET<br>BALDASSO CORTESE                                   |