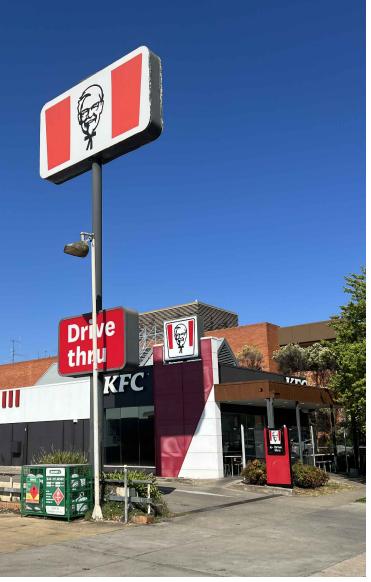

TOW

TOWN PLANNING NOT FOR CONSTRUCTION

COLLINS FOODS LIMITED

PROJECT TITLE

ADDRESS 74 CAPPER STREET TUMUT NSW 2720 DRAMING TITLE EXISTING EXTERIOR PHOTOS

| NORTH                  | CHECKED<br>RT      | drawn<br>DO | BALDASSO-CORTESE P/L<br>ABN 71 445 953 215<br>LEVEL 1/109 0X(PORD ST |
|------------------------|--------------------|-------------|----------------------------------------------------------------------|
|                        | DATE<br>24.04.25   | SCALE @ A3  | POST OFFICE BOX 1388<br>COLLINGWOOD VIC 3885<br>(17 +01 3:0417 7555  |
| PROJECT NO<br>20240007 | drawing no<br>A001 | REVISION    | WWW.BCARCH.NET<br>BALDASSO CORTESE                                   |