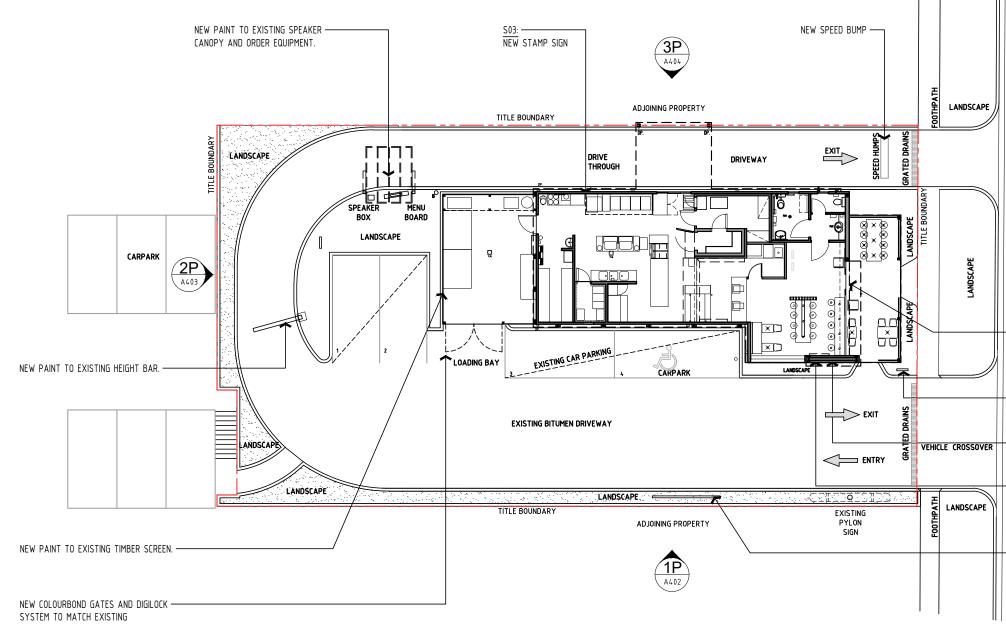

– RETAIN EXISTING DIRECTIONAL STRUCTURE. REMOVE EXISTING FACINGS FOR NEW FACINGS.

RETA

- RETAIN EXISTING PYLON SIGN. MAKE GOOD FOR NEW PAINT.

- REMOVE EXISTING RED MESH SCREEN AND MAKE GOOD SURFACE FOR NEW WORKS.

| SCOPE | OF EXTERIOR WORKS:                                 |
|-------|----------------------------------------------------|
| -     | MAKE GOOD AND ALLOW FOR NEW PAINT TO ALL           |
|       | PREVIOUSLY PAINTED SURFACES NOT GETTING NEW        |
|       | FINISHES.                                          |
| -     | NEW FINISHES AS PER PROPOSED ELEVATIONS.           |
| -     | NEW SIGNAGE (INCLUDING FOOTINGS WHERE REQUIRED) AS |
|       | PER THE SIGNAGE PLAN.                              |
| -     | SUPPLY AND INSTALL NEW SPEED BUMP TO DRIVE THRU    |