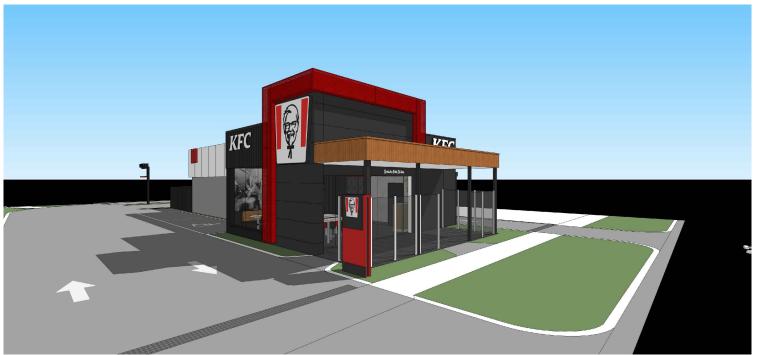

**PROPOSED - VIEW 1** 

PROPOSED - VIEW 2

### **PROPOSED - VIEW 3**

ADDRESS 74 CAPPER STREET TUMUT NSW 2720 DRAWING TITLE PROPOSED EXTERIOR 3D VIEWS

| NORTH      | снескер<br>RT<br><sub>Date</sub><br>24.04.25 | drawn<br>DO<br>scale @ a3 | BALDA590-CORTESE PIL<br>ABN 71 445303215<br>LEVEL 1190 00(PORD ST<br>POST OFFICE BOX 1809<br>COLLINSINGOD VIC2000<br>COLLINSINGOD VIC2000 |
|------------|----------------------------------------------|---------------------------|-------------------------------------------------------------------------------------------------------------------------------------------|
| PROJECT NO | drawing no                                   | REVISION                  | WWW.BCARCHLINET                                                                                                                           |
| 20240007   | A401                                         | TP1                       | BALDASSO CORTESE                                                                                                                          |