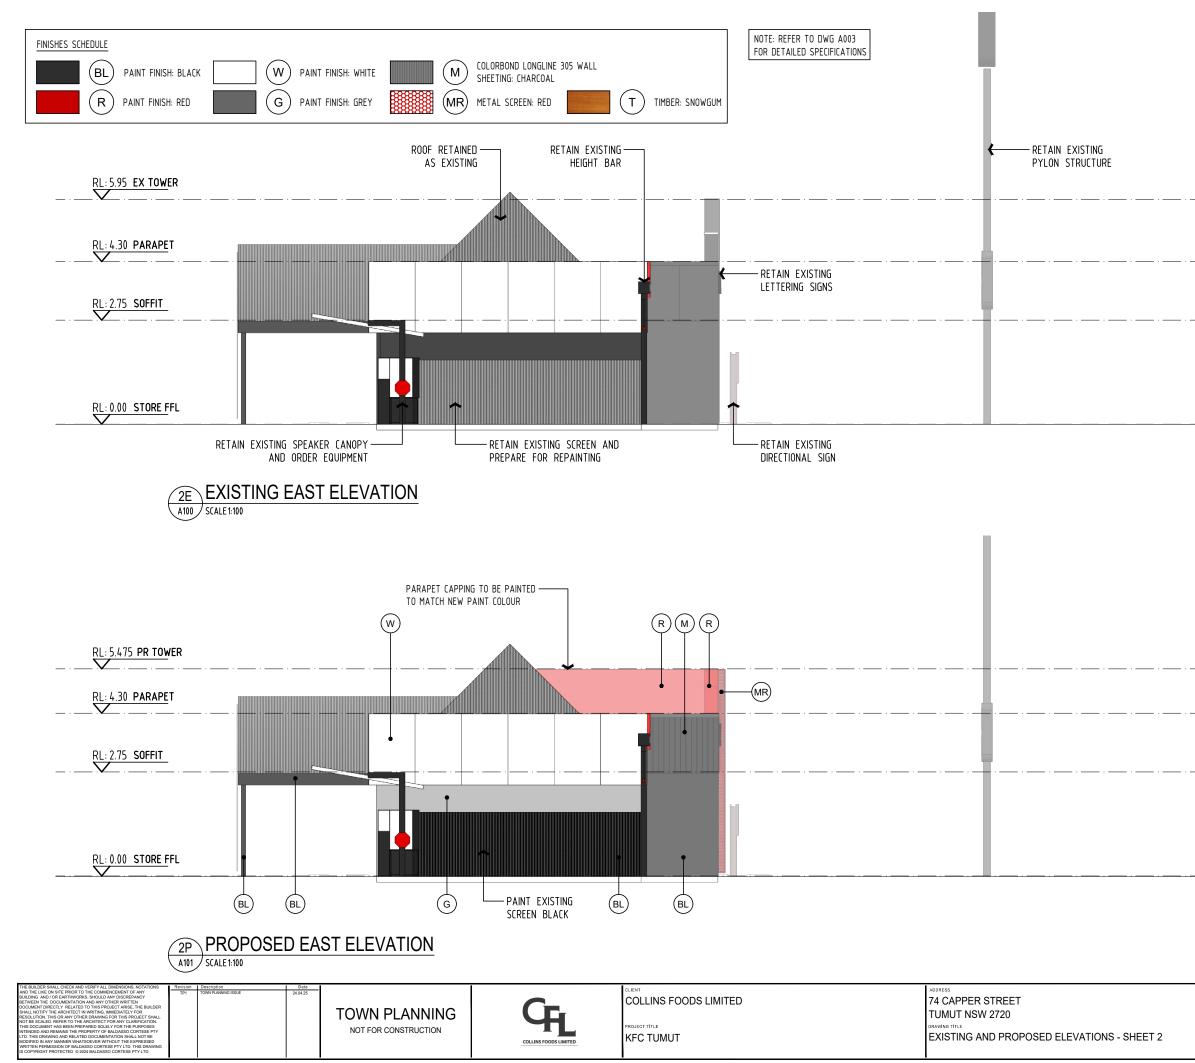

ECT TITLE

KFC TUMUT

NOT FOR CONSTRUCTION

| NORTH                  | CHECKED<br>RT      | drawn<br>DO | BALDASSO CORTESE P/L<br>ABN 71 445 353 215<br>LEVEL 1/109 CK/FORD ST |
|------------------------|--------------------|-------------|----------------------------------------------------------------------|
|                        | DATE<br>24.04.25   | SCALE @ A3  | POST OFFICE BOX 1889<br>COLLINGWOOD VIC 3886<br>(T) +61 3:9417 7555  |
| PROJECT NO<br>20240007 | drawing no<br>A402 | REVISION    | WWW.BCARCH.NET<br>BALDASSO CORTESE                                   |

DRAWING TITLE EXISTING AND PROPOSED ELEVATIONS - SHEET 1

| NORTH                  | CHECKED<br>RT      | drawn<br>DO | BALDASSO-CORTESE P/L<br>ABN 71 445 553 215<br>LEVEL 1/109-00/FORD-ST |
|------------------------|--------------------|-------------|----------------------------------------------------------------------|
|                        | DATE<br>24.04.25   | SCALE @ A3  | POST OFFICE BOX 1889<br>COLLINGWOOD VIC 3886<br>(T) +61 3 3417 7555  |
| PROJECT NO<br>20240007 | drawing no<br>A403 | REVISION    | BALDASSO CORTESE                                                     |