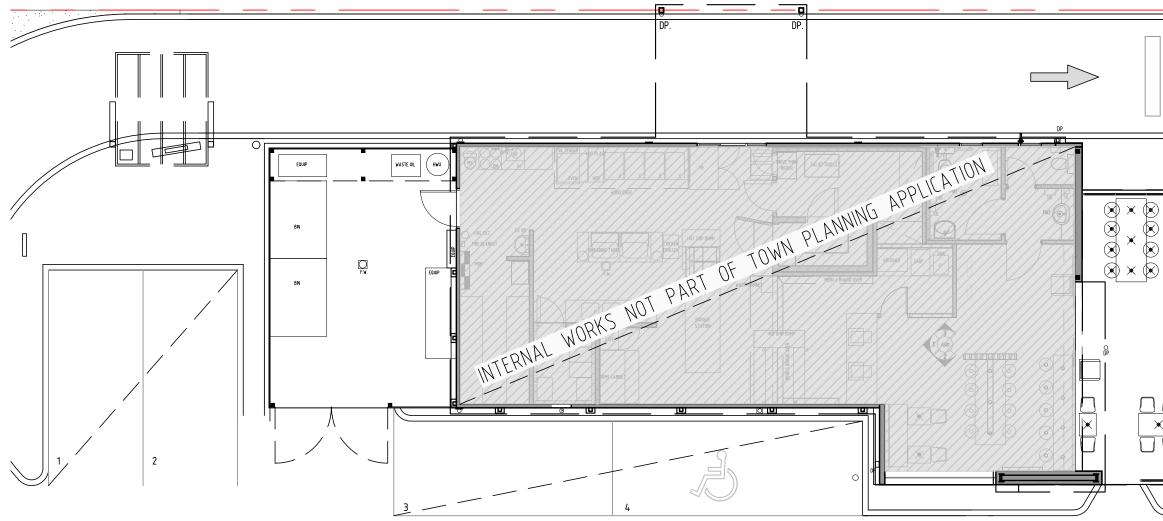

0

T SHAL

TOWN PLANNING NOT FOR CONSTRUCTION

. . A.

COLLINS FOODS LIMITED

ADDRESS 74 CAPPER STREET TUMUT NSW 2720 DRAWING TITLE EXISTING AND PROPOSED FLOOR PLAN

OJECT TITLE KFC TUMUT

**EXISTING - VIEW 1** 